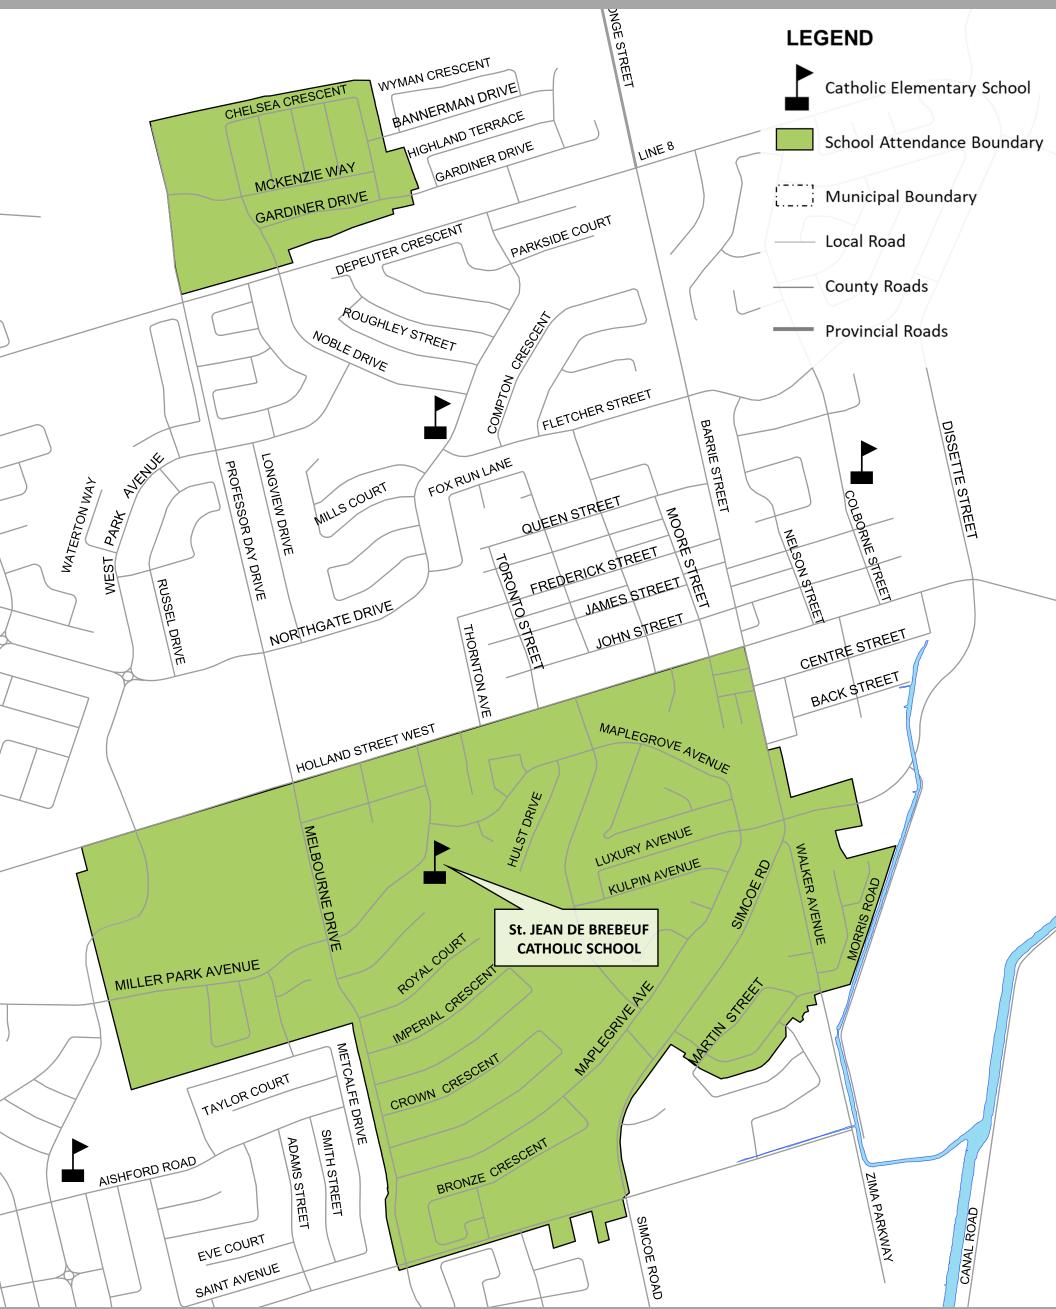

## St. Jean de Brebeuf Catholic School 151 Miller Park Ave., Bradford West Gwillimbury Attendance Area

**Notes:** This map is for illustrative purposes only. Boundaries are subject to change. While the SMCDSB makes every reasonable effort to keep information accurate, it cannot guarantee accuracy or precision. Under no circumstances shall the SMCDSB be held liable for any actions taken, decisions made, or actions not taken from reliance on any information presented on this map or consequences from any such reliance. Any questions should be directed to the Planning and Properties Department: Planning@smcdsb.on.ca